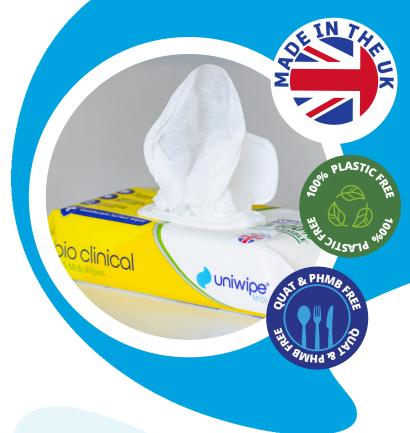

## bio clinical

**Disinfectant Surface Wipes** 

100% Biodegradable Wipes

Combining top-level antibacterial testing with excellent biodegradable properties, these Uniwipe Bio Clinical wipes are the perfect tool for cross-contamination avoidance and infection prevention.

Tested to EN14476 and EN16615, they're effective to the highest levels against bacteria, enveloped viruses and yeast. Plus they're safe on all surfaces, including food areas - making them very versatile for a range of applications and environments.