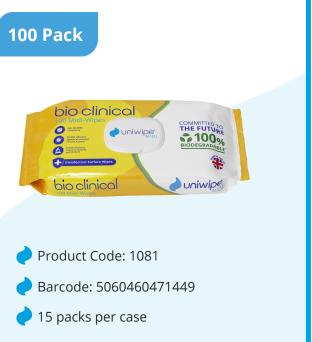

Uniwipe

## bio clinical

**Disinfectant Surface Wipes** 

100% Biodegradable Wipes

Combining top-level antibacterial testing with excellent biodegradable properties, these Uniwipe Bio Clinical wipes are the perfect tool for cross-contamination avoidance and infection prevention.

Tested to EN14476 and EN16615, they're effective to the highest levels against bacteria, enveloped viruses and yeast. Plus they're safe on all surfaces, including food areas - making them very versatile for a range of applications and environments.



## Dermatologically tested.



## **Product Specifications**



 $\bigcirc$ 

## Phone: 0333 241 9220

Email: sales@uniwipe.com | www.uniwipe.com

Spectrum House, South View, Dales Industrial Estate, Peterhead, AB42 3JF Infinity House, Unit 11 Commerce Way, Leighton Buzzard, Bedfordshire, LU7 4RW