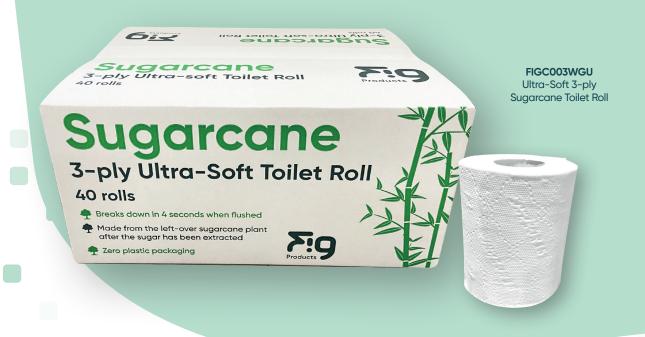

## ULTRA-SOFT 3-PLY TOILET ROLL

This 3-ply ultra-soft toilet roll is our best-selling product in this range, fully embossed and designed to be used on any toilet roll holder with 170 sheets/roll and 40 rolls per case. Comes with all the usual benefits of sugarcane; fantastic quality, great performance, superior sustainability and a very competitive price! All in all, probably the best toilet roll in the world!

| Product Code | Description                           | Sheets/Roll | Quantity/<br>Case | Quantity/<br>Case | Cases/<br>Pallet |
|--------------|---------------------------------------|-------------|-------------------|-------------------|------------------|
| FIGC003WGU   | Ultra-Soft 3-ply Sugarcane Toilet Rol | 170         | 40 Rolls          | 6,800<br>sheets   | 72               |