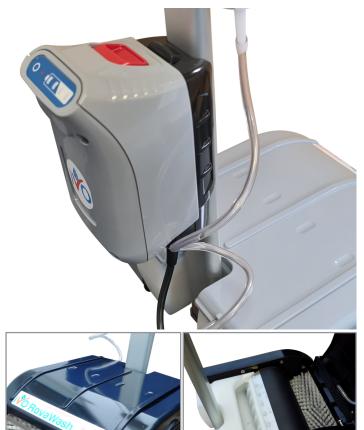

Low profile for cleaning under furniture.

Easy to fill, empty and maintain.

Fast twin brushes for powerful cleaning.

Minimal training required.

## Powerful, chemical free cleaning

|                               | 250 mm             | 350 mm             |
|-------------------------------|--------------------|--------------------|
| For cleaning areas            | 3 m <sup>2</sup> + | 3 m <sup>2</sup> + |
| Cleaning path                 | 250 mm             | 350 mm             |
| Clean tank capacity           | 4 litres           | 4 litres           |
| Waste tank capacity           | 1 litre            | 2 litres           |
| Cleaning head weight          | 5 kg               | 6 kg               |
| Coverage per hour             | 300 m <sup>2</sup> | 420 m <sup>2</sup> |
| Machine weight                | 10 kg              | 11 kg              |
| Cable length (mains)          | 12 m               | 12 m               |
| Battery run time (Lithium)    | 60 min             | 40 min             |
| Battery charge time (Lithium) | 90 min             | 90 min             |