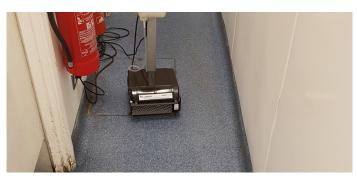

The RovaWash is tough and versatile and can be used both inside and outside. It will work on carpet, entrance matting, hard floors, non slip surfaces, chequer plate, Bolon flooring and many other substrates that demand a high performance scrubber.