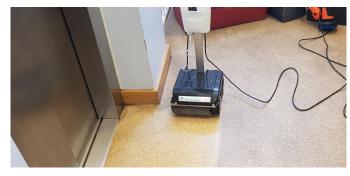

# Easy, deep cleaning - Anywhere!

The iVo RovaWash is a breakthrough new floor cleaning machine that is very effective on both hard floors and carpets.

Excellent for entrance matting, stairs and small area floors, the RovaWash is extremely easy to use, and very thorough in its results.

The RovaWash is tough and versatile and can be used both inside and outside. It will work on carpet, entrance matting, hard floors, non slip surfaces, chequer plate, Bolon flooring and many other substrates that demand a high performance scrubber.