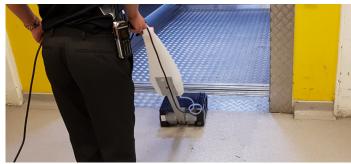

The RovaWash is tough and versatile and can be used both inside and outside. It will work on carpet, entrance matting, hard floors, non slip surfaces, chequer plate, Bolon flooring and many other substrates that demand a high performance scrubber.

With simple and minimal assembly, you can be enjoying your RovaWash within minutes of unpacking due to its simplistic design and easy operation.

The RovaWash will deliver many years of quality service.