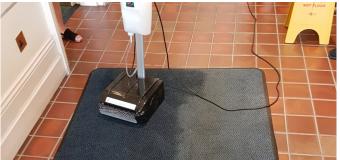

The RovaWash is tough and versatile and can be used both inside and outside. It will work on carpet, entrance matting, hard floors, non slip surfaces, chequer plate, Bolon flooring and many other substrates that demand a high performance scrubber.