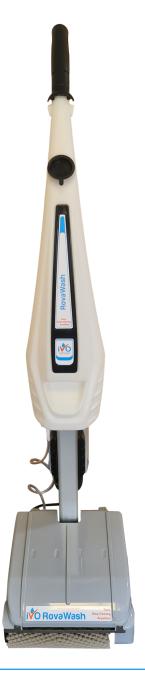

# Easy, deep cleaning - Anywhere!

The iVo RovaWash is a breakthrough new floor cleaning machine that is very effective on both hard floors and carpets.

Excellent for entrance matting, stairs and small area floors, the RovaWash is extremely easy to use, and very thorough in its results.

Available in 250 mm and 350 mm versions, and powered either by cable or lithium battery.

- Quick, simple and easy to use.
- Very lightweight and powerful.
- Effective indoors and outdoors.
- Light and easily carried by one person.

With simple and minimal assembly, you can be enjoying your RovaWash within minutes of unpacking due to its simplistic design and easy operation.

The RovaWash will deliver many years of quality service.