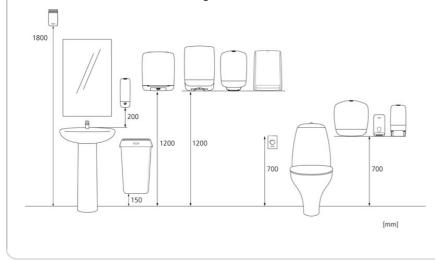

rolls
- · Seamless dispensing with drop-down roll system and adjustable roll brake
- · Easy and quick to refill
- Can be refilled while the second roll is in use, so tissue is always available
- 1360 1836 sheets, depending on paper quality
- Two versions available: with or without core catcher
- · Better paper accessibility at the front of the dispenser opening
- The lock can be used with or without a key
- No searching around inside the dispenser opening for the loose end of the paper roll
- Main raw materials of major plastic parts and lock: ABS (Acrylonitrile butadiene styrene), PC (polycarbonate), POM (polyoxymethylene)
- Katrin Inclusive dispensers are resistant to high temperatures
- Comply with UL94 Fire Safety and Fire Protection regulations (EU)



## Measurements and installing



## **Related products**



103424 Katrin Classic System Toilet 800 ECO



156159 Katrin Basic H System Toilet



Katrin Plus System Toilet 3