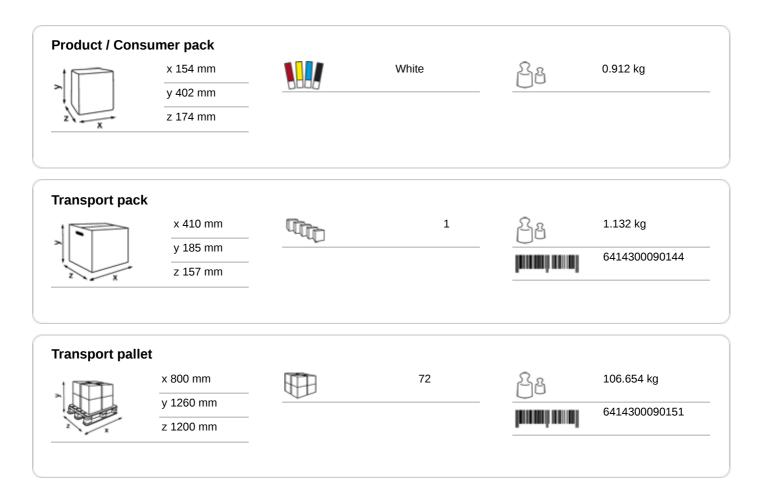

## 90144

- Holds two Katrin System toilet rolls
- · Seamless dispensing with drop-down roll system and adjustable roll brake
- · Easy and quick to refill
- Can be refilled while the second roll is in use, so tissue is always available
- 1360 1836 sheets, depending on paper quality
- Two versions available: with or without core catcher
- · Better paper accessibility at the front of the dispenser opening
- The lock can be used with or without a key
- No searching around inside the dispenser opening for the loose end of the paper roll
- Main raw materials of major plastic parts and lock: ABS (Acrylonitrile butadiene styrene), PC (polycarbonate), POM (polyoxymethylene)
- Katrin Inclusive dispensers are resistant to high temperatures
- Comply with UL94 Fire Safety and Fire Protection regulations (EU)