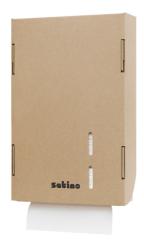

## Towel dispenser cardboard brown

332850

PT2 compatible

## PRODUCT DESCRIPTION

The ideal solution for flexible use: at home or the next sports or community festival – and wherever there is a temporary need for more hand hygiene.

## PRODUCT ATTRIBUTES

| Brand                               | Satino                |
|-------------------------------------|-----------------------|
| Coding                              | PT2                   |
| Product                             | Towel dispenser brown |
| Colour                              | brown                 |
| CU                                  | 6                     |
| Filling Capacity                    | 360 sheets            |
| Pack scheme pallet (amount x layer) | 4 x 8                 |